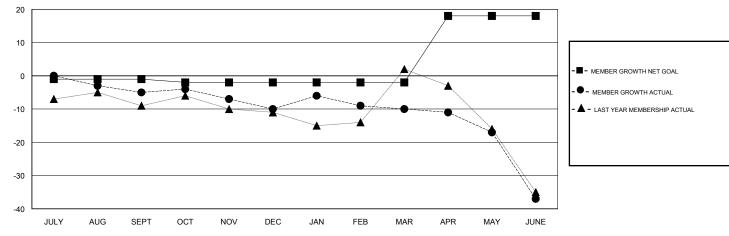

## GOALS AND ACTUAL MEMBERS CUMULATIVE

| DROPPED CLUBS: 0  DROPPED MEMBERS |    | 15 CLUBS OF 29 ADDED 1 OR MORE<br>NEW MEMBERS | GENDER DISTRIBUTION  MALE 576 (69.90%)  FEMALE 248 (30.10%)  Women Percentage Fiscal Year Goal: 30% |   |
|-----------------------------------|----|-----------------------------------------------|-----------------------------------------------------------------------------------------------------|---|
| DECEASED                          | 22 | CLICK HERE FOR CUMULATIVE                     | TOTAL FAMILY UNIT MEMBERS                                                                           |   |
| CLUB CANCELLED                    | 0  | MEMBERSHIP DATA                               |                                                                                                     | 0 |
| OTHER 58                          |    |                                               | FAMILY MEMBERS PAYING HALF DUES                                                                     |   |
| TOTAL                             | 80 |                                               |                                                                                                     |   |